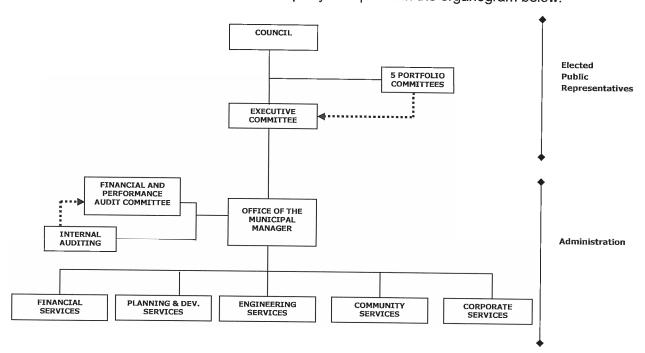

# 2.1.1 ORGANISATIONAL CHART/ORGANOGRAM

The organizational structure of the District Municipality is depicted in the organogram below.

Figure 1: Organisational Chart

As depicted in the organogram above, the Amajuba District Municipality has six departments. Each department is headed by a political head who is an Executive Councillor. Below the political head is the director who is a section 57 employee). The Municipal Manager in turn reports to the Executive Committee, via the Mayor, who is the chairperson of the Executive Committee. The Municipal Manager is assisted by the internal audit and independent performance and financial audit committee in meeting his accountability requirements as prescribed in the MFMA.