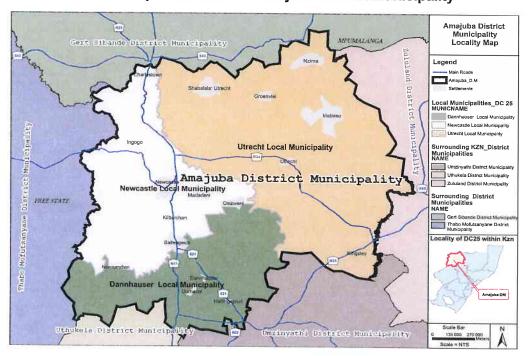

- Integrity

- Commitment

- Responsiveness

Effectiveness

- Accountability

Background of Amajuba District Municipality (ADM): The Amajuba District Municipality (ADM) is located in the north-western corner of KwaZulu-Natal and comprises the three local municipalities of Newcastle (KZ252), Utrecht (KZ253) and Dannhauser (KZ254). The ADM is 6 910 km² in size with Utrecht occupying the largest area of 3 539 km², Newcastle some 1855 km² and Dannhauser some 1 516 km². The main transportation routes linking the District to its surrounds including the N11 which is the alternative route to Johannesburg from Durban, and the rail line which is the main line from the Durban harbour to Gauteng. The R34 also bisects the district in an east-west direction and provides a linkage from the port city of Richards Bay to the interior.

Map 1: Location of Amajuba District Municipality

The district is viewed as a major industrial centre with several key industries anchoring development in the region, notably: steelworks, textiles, chemicals and petroleum products. Agricultural activities (dairy and crop farming) are well organised within the district and there is considerable scope for expansion into agri-beneficiation activities. A well-developed tourism sector with numerous natural beauty attractions and an emphasis on the battlefields, adventure tourism and the accommodation requirements of business visitors is also evident in Amajuba.

**Demographics:** Amajuba district demographic situation shows a concentration of people in the Newcastle-Madadeni-Osizweni area, a smaller concentration in the Blaaubosch area and dispersed population in the remainder of the district, with notable exception of the area in the northeast of the Dannhauser municipal area, encompassing Ubuhlebomzinyathi Community Authority Area. Demographic data reflected in tables below shows the Global Insight findings as compared to the Statistics South Africa findings.